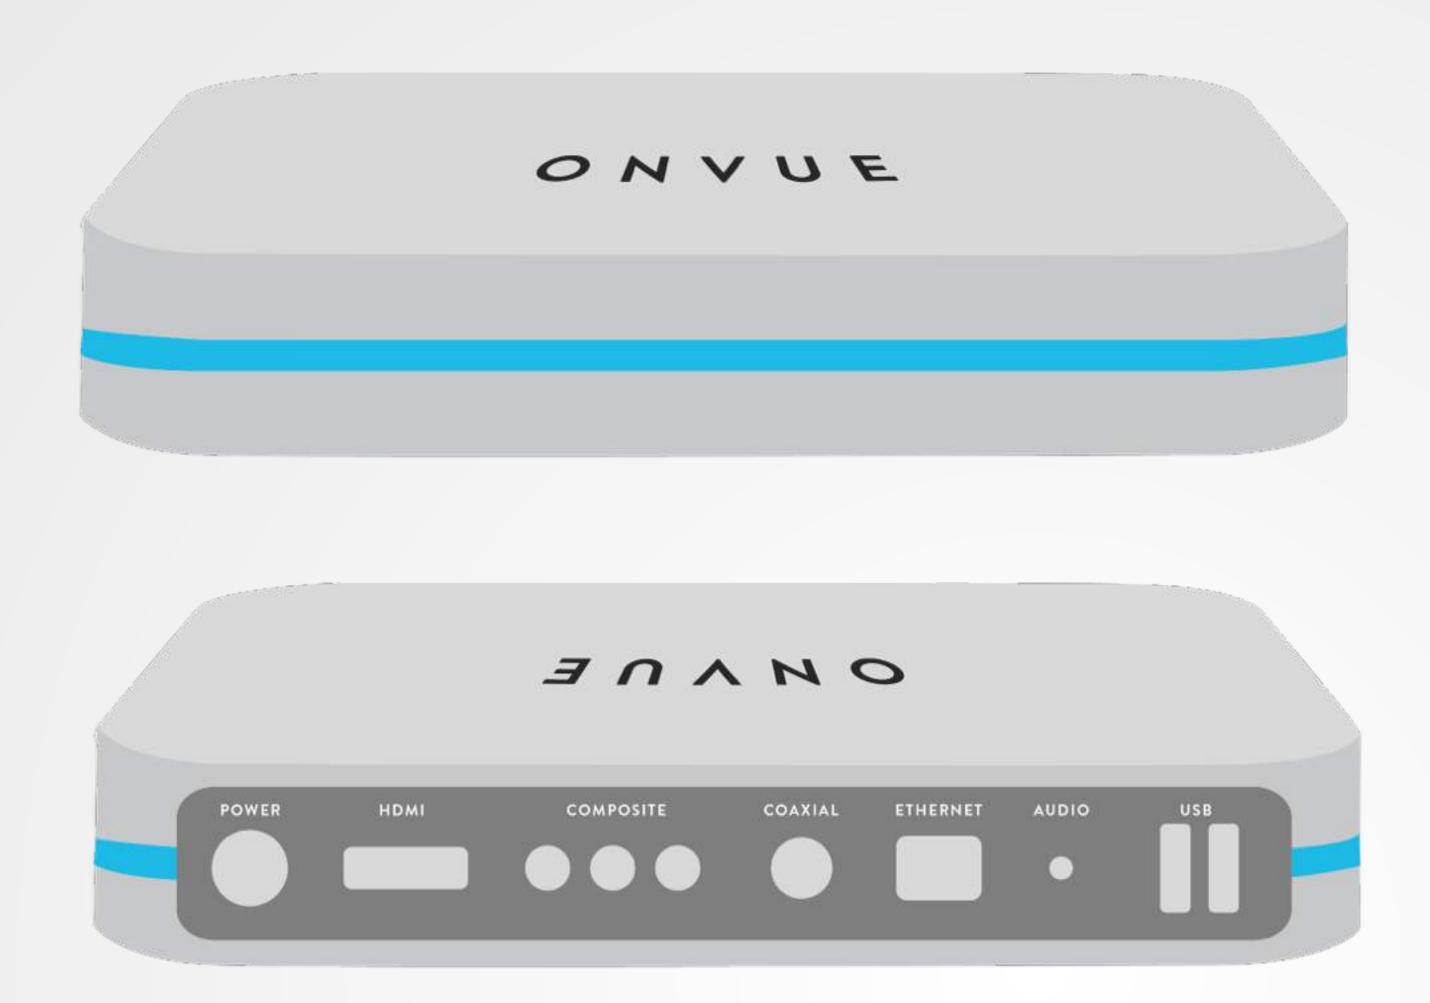

#### TECHNICAL SPECIFICATIONS

- Quad-Core Processor
- 4GB RAM
- WiFi/Ethernet
- BlueTooth
- 2TB HDD

- IR sensor
- USB 3.0 port
- Composite (legacy)
- HDMI
- Audio Output (3mm jack)