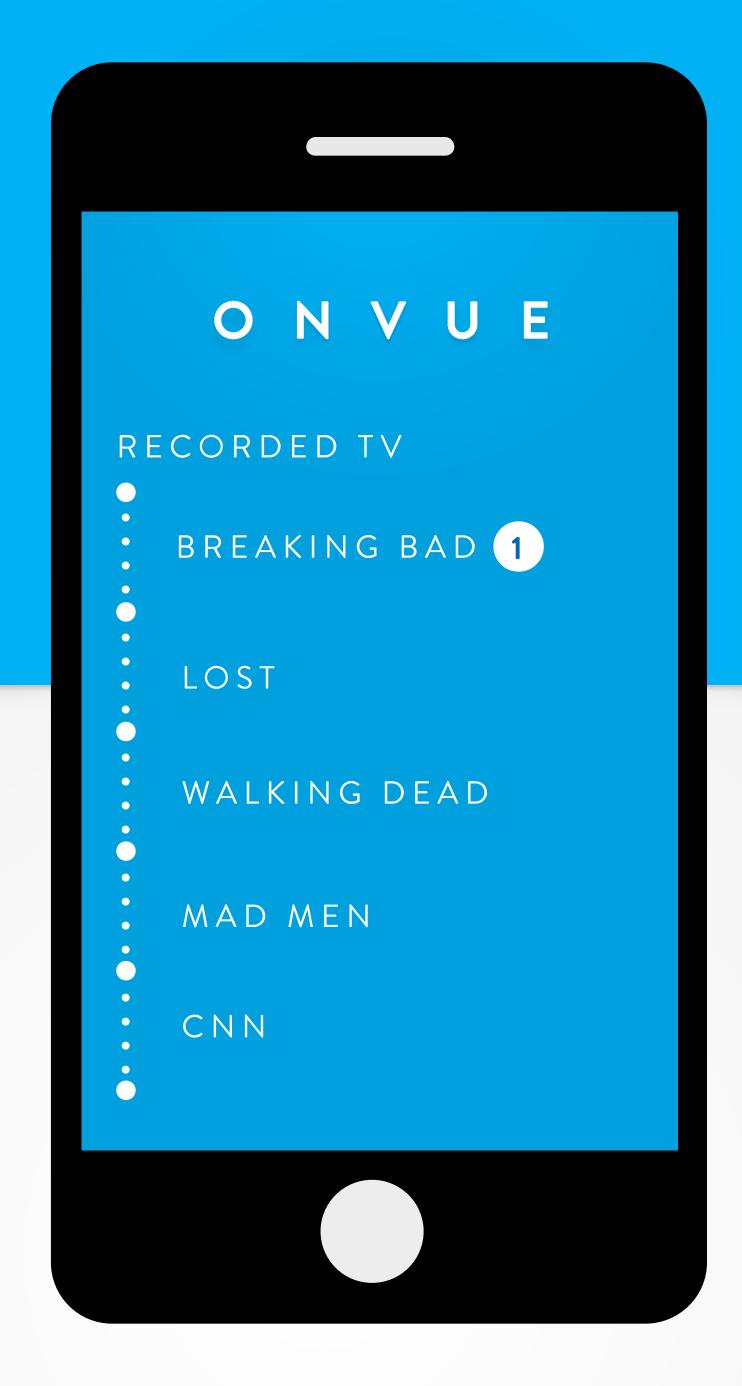

# UI / UX

Compatible across many platforms (mobile/tv/web/desktop/laptop/gaming)

#### TECHNOLOGY

- WIFI / Ethernet
- AirPlay/DLNA
- BlueTooth
- IR remote
- USB (data/removable devices)
- HDD (2TB+)

- iPhone/Android App
- Web App
- Desktop App
- Multiple User Accounts