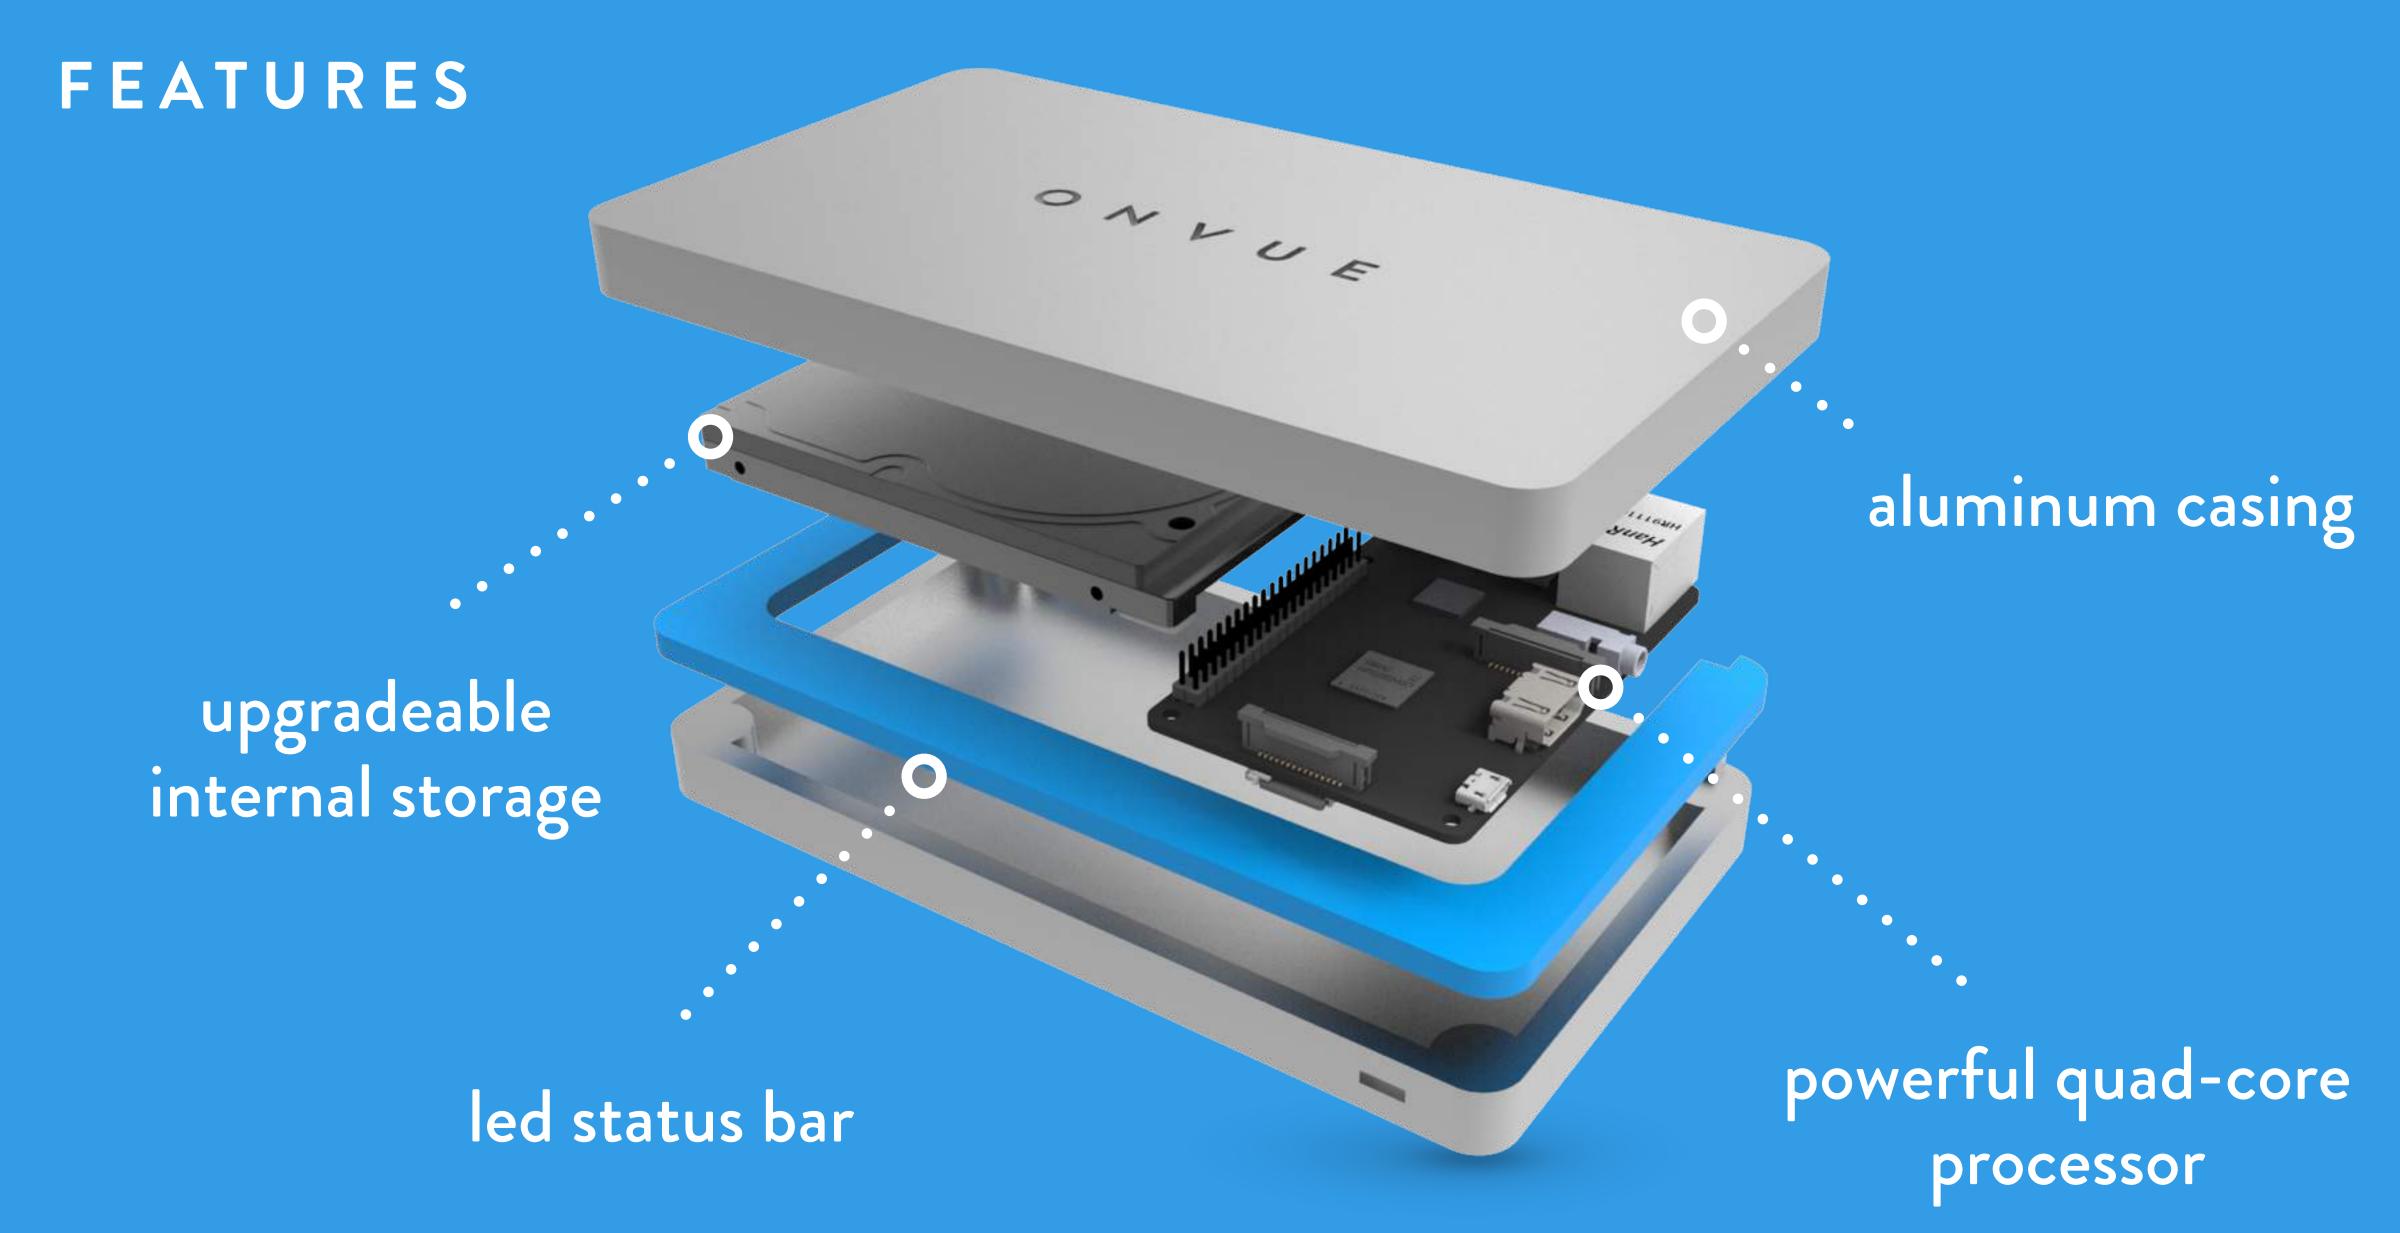

#### TECHNICAL SPECIFICATIONS

- Quad-Core Processor
- 4GB RAM
- WiFi/Ethernet
- BlueTooth
- 2TB HDD

- IR sensor
- USB 3.0 port
- Composite (legacy)
- HDMI
- Audio Output (3mm jack)

#### FEATURES

- · Play media on all devices any time
- Access content anywhere
- · Live stream your cable subscription
- · Connect and control with your mobile device
- Mobile content relay
- Bring ONVUE anywhere
- Removable on-board storage