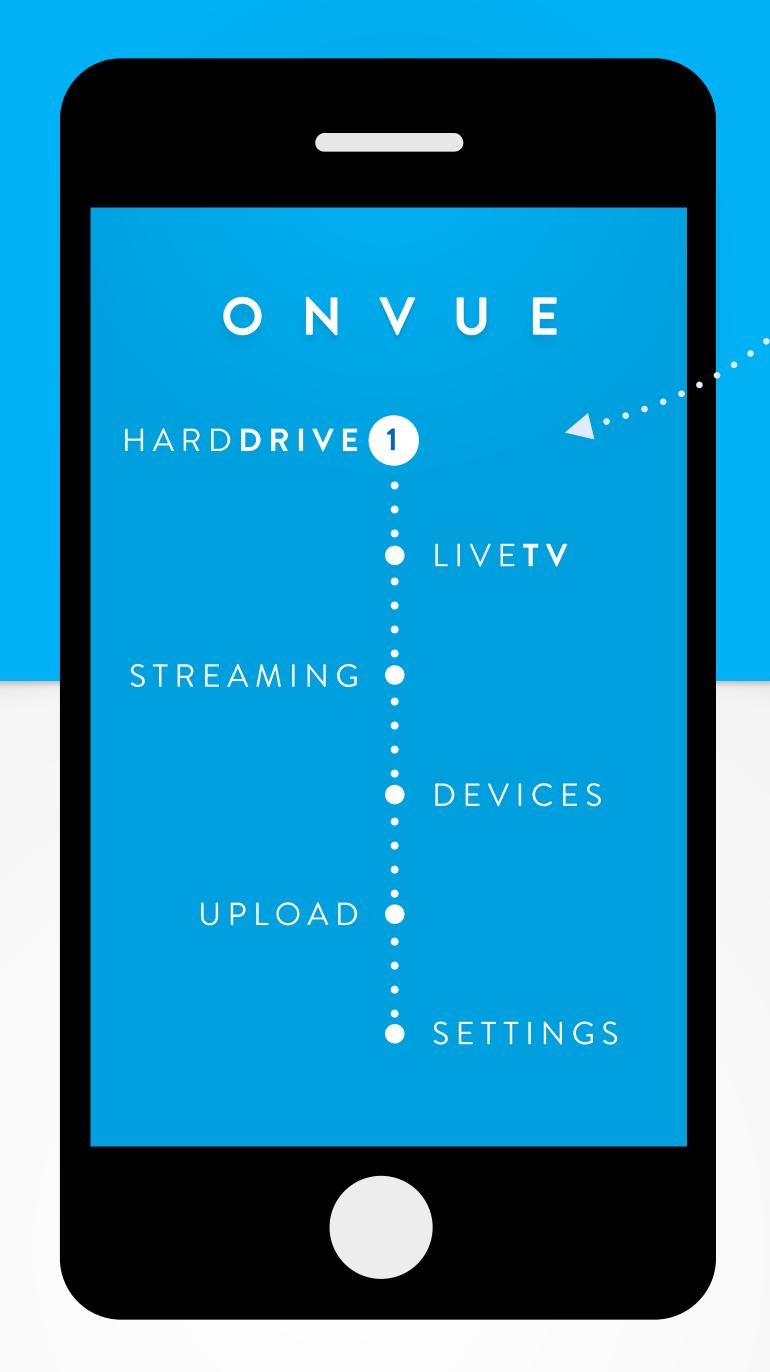

# UI / UX

Compatible across many platforms (mobile/tv/web/desktop/laptop/gaming)

#### TECHNOLOGY

- WIFI / Ethernet
- AirPlay/DLNA
- BlueTooth
- IR remote
- USB (data/removable devices)
- HDD (2TB+)

- iPhone/Android App
- Web App
- Desktop App
- Multiple User Accounts