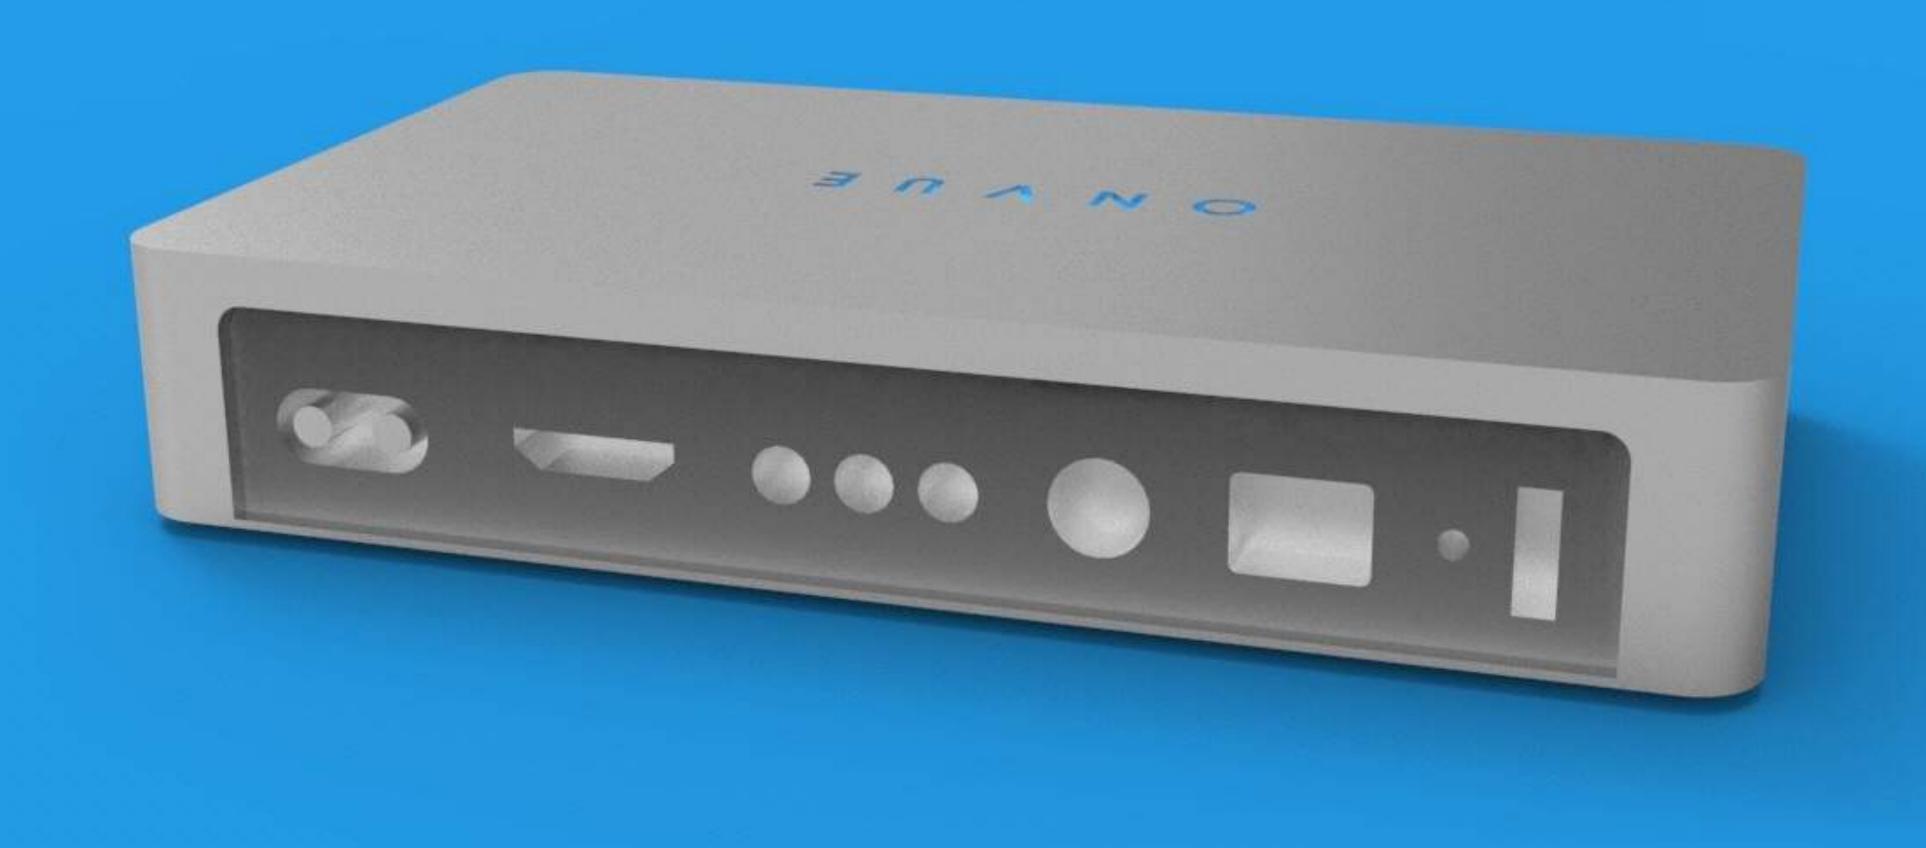

MI
- Streaming services
- Mobile content relay

# Amazon Fire

- . \$99
- · HDMI
- Streaming Services
- 8GB on board storage

# Slingbox

- · \$299
- HDMI
- Composite
- Livestream TV

## TiVo Roamio

- · \$199
- · HDMI
- Record TV
- Streaming services

# PROBLEMS IN MARKET

- Media device market stagnant
- Sluggish UI
- Not future-proof

- Smart TVs are dead
- No onboard storage solutions
- No all-in-one
- Content all stored on cloud

### WHAT SETS ONVUE APART

- All-in-one set-top box
- · Live encoding to match mobile needs
- Integrated environment/experience

- Live TV
- On-board storage
- Portable

"harmony between cable + streaming"

# SYSTEM DIAGRAM



DESIGNED BY NIROSHAN AMARASIRIWARDENA

## INITIAL DESIGN



ONVUE

DESIGNED BY NIROSHAN AMARASIRIWARDENA

# CAD MODEL



# CAD MODEL



# CAD MODEL





# UI / UX



Compatible across many platforms (mobile/tv/web/desktop/laptop/gaming)

# ON VUE





Get notified when your new show airs!







#### TECHNOLOGY

- WIFI / Ethernet
- AirPlay/DLNA
- BlueTooth
- IR remote
- USB (data/removable devices)
- HDD (2TB+)

- iPhone/Android App
- Web App
- Desktop App
- Multiple User Accounts

#### TECHNICAL SPECIFICATIONS

- Quad-Core Processor
- 4GB RAM
- WiFi/Ethernet
- BlueTooth
- 2TB HDD

- IR sensor
- USB 3.0 port
- Composite (legacy)
- HDMI
- Audio Output (3mm jack)

#### FEATURES

- · Play media on all devices any time
- Access content anywhere
- · Live stream your cable subscription
- · Connect and control with your mobile device
- Mobile content relay
- Bring ONVUE anywhere
- Removable on-board storage

# ON VE

YOUR MEDIA