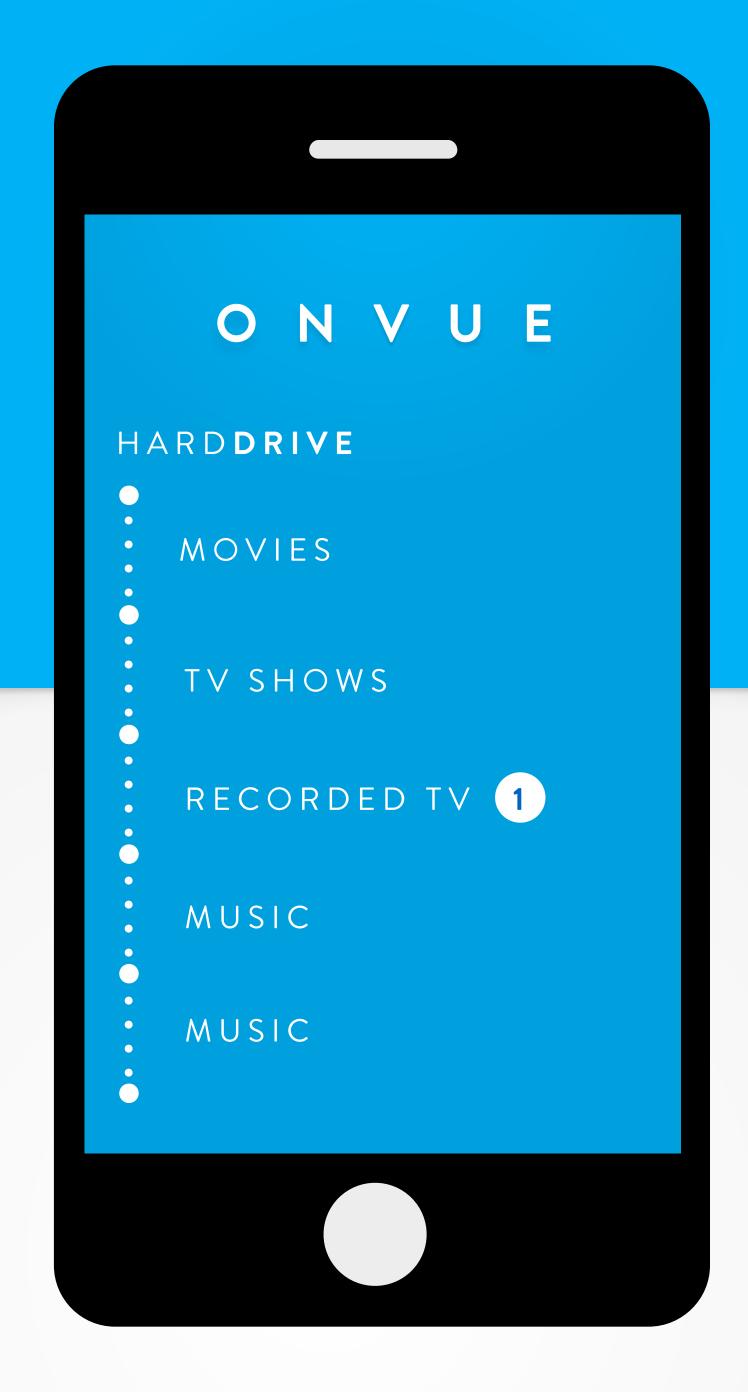

# UI / UX

Compatible across many platforms (mobile/tv/web/desktop/laptop/gaming)

#### TECHNOLOGY

- WIFI / Ethernet
- AirPlay/DLNA
- BlueTooth
- IR remote
- USB (data/removable devices)
- HDD (2TB+)

- iPhone/Android App
- Web App
- Desktop App
- Multiple User Accounts