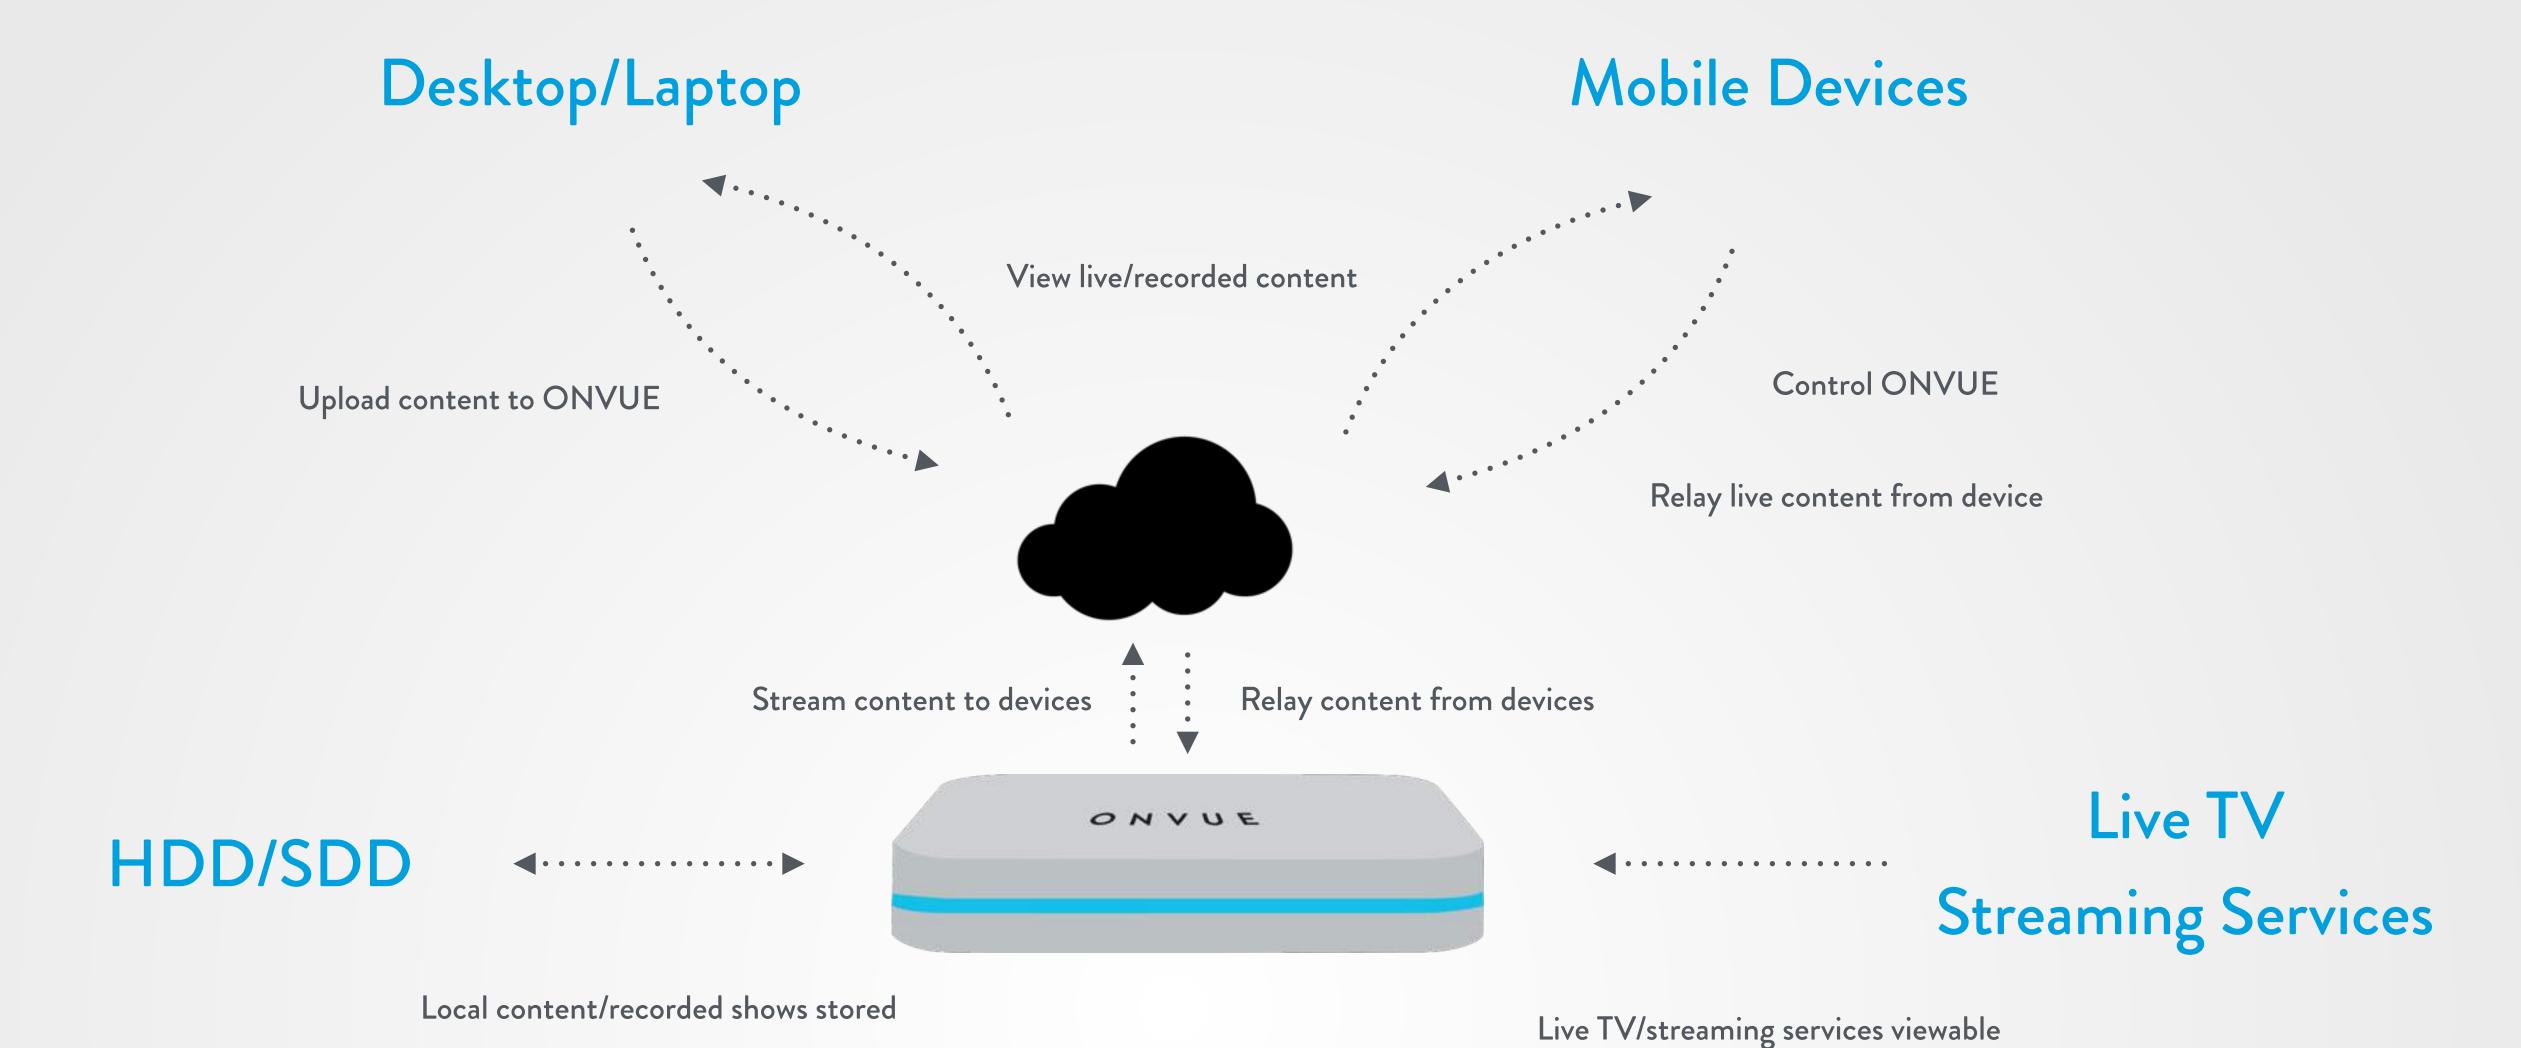

reaming Services
- Limited mobile content relay

#### Boxee

- · \$239
- HDMI
- SD port
- Streaming services

# Chrome Cast

- \$39
- HDMI
- Streaming services
- Mobile content relay

# Amazon Fire

- . \$99
- · HDMI
- Streaming Services
- 8GB on board storage

# Slingbox

- · \$299
- HDMI
- Composite
- Livestream TV

## TiVo Roamio

- · \$199
- · HDMI
- Record TV
- Streaming services

# PROBLEMS IN MARKET

- Media device market stagnant
- Sluggish UI
- Not future-proof

- Smart TVs are dead
- No onboard storage solutions
- No all-in-one
- Content all stored on cloud

### WHAT SETS ONVUE APART

- All-in-one set-top box
- · Live encoding to match mobile needs
- Integrated environment/experience

- Live TV
- On-board storage
- Portable

"harmony between cable + streaming"

# SYSTEM DIAGRAM



DESIGNED BY NIROSHAN AMARASIRIWARDENA

## INITIAL DESIGN



ONVUE

DESIGNED BY NIROSHAN AMARASIRIWARDENA

# CAD MODEL



# CAD MODEL



# CAD MODEL





# UI / UX



Compatible across many platforms (mobile/tv/web/desktop/laptop/gaming)

# ON VUE





Get notified when your new show airs!







#### TECHNOLOGY

- WIFI / Ethernet
- AirPlay/DLNA
- BlueTooth
- IR remote
- USB (data/removable devices)
- HDD (2TB+)

- iPhone/Android App
- Web App
- Desktop App
- Multiple User Accounts

#### TECHNICAL SPECIFICATIONS

- Quad-Core Processor
- 4GB RAM
- WiFi/Ethernet
- BlueTooth
- 2TB HDD

- IR sensor
- USB 3.0 port
- Composite (legacy)
- HDMI
- Audio Output (3mm jack)

#### FEATURES

- · Play media on all devices any time
- Access content anywhere
- · Live stream your cable subscription
- · Con