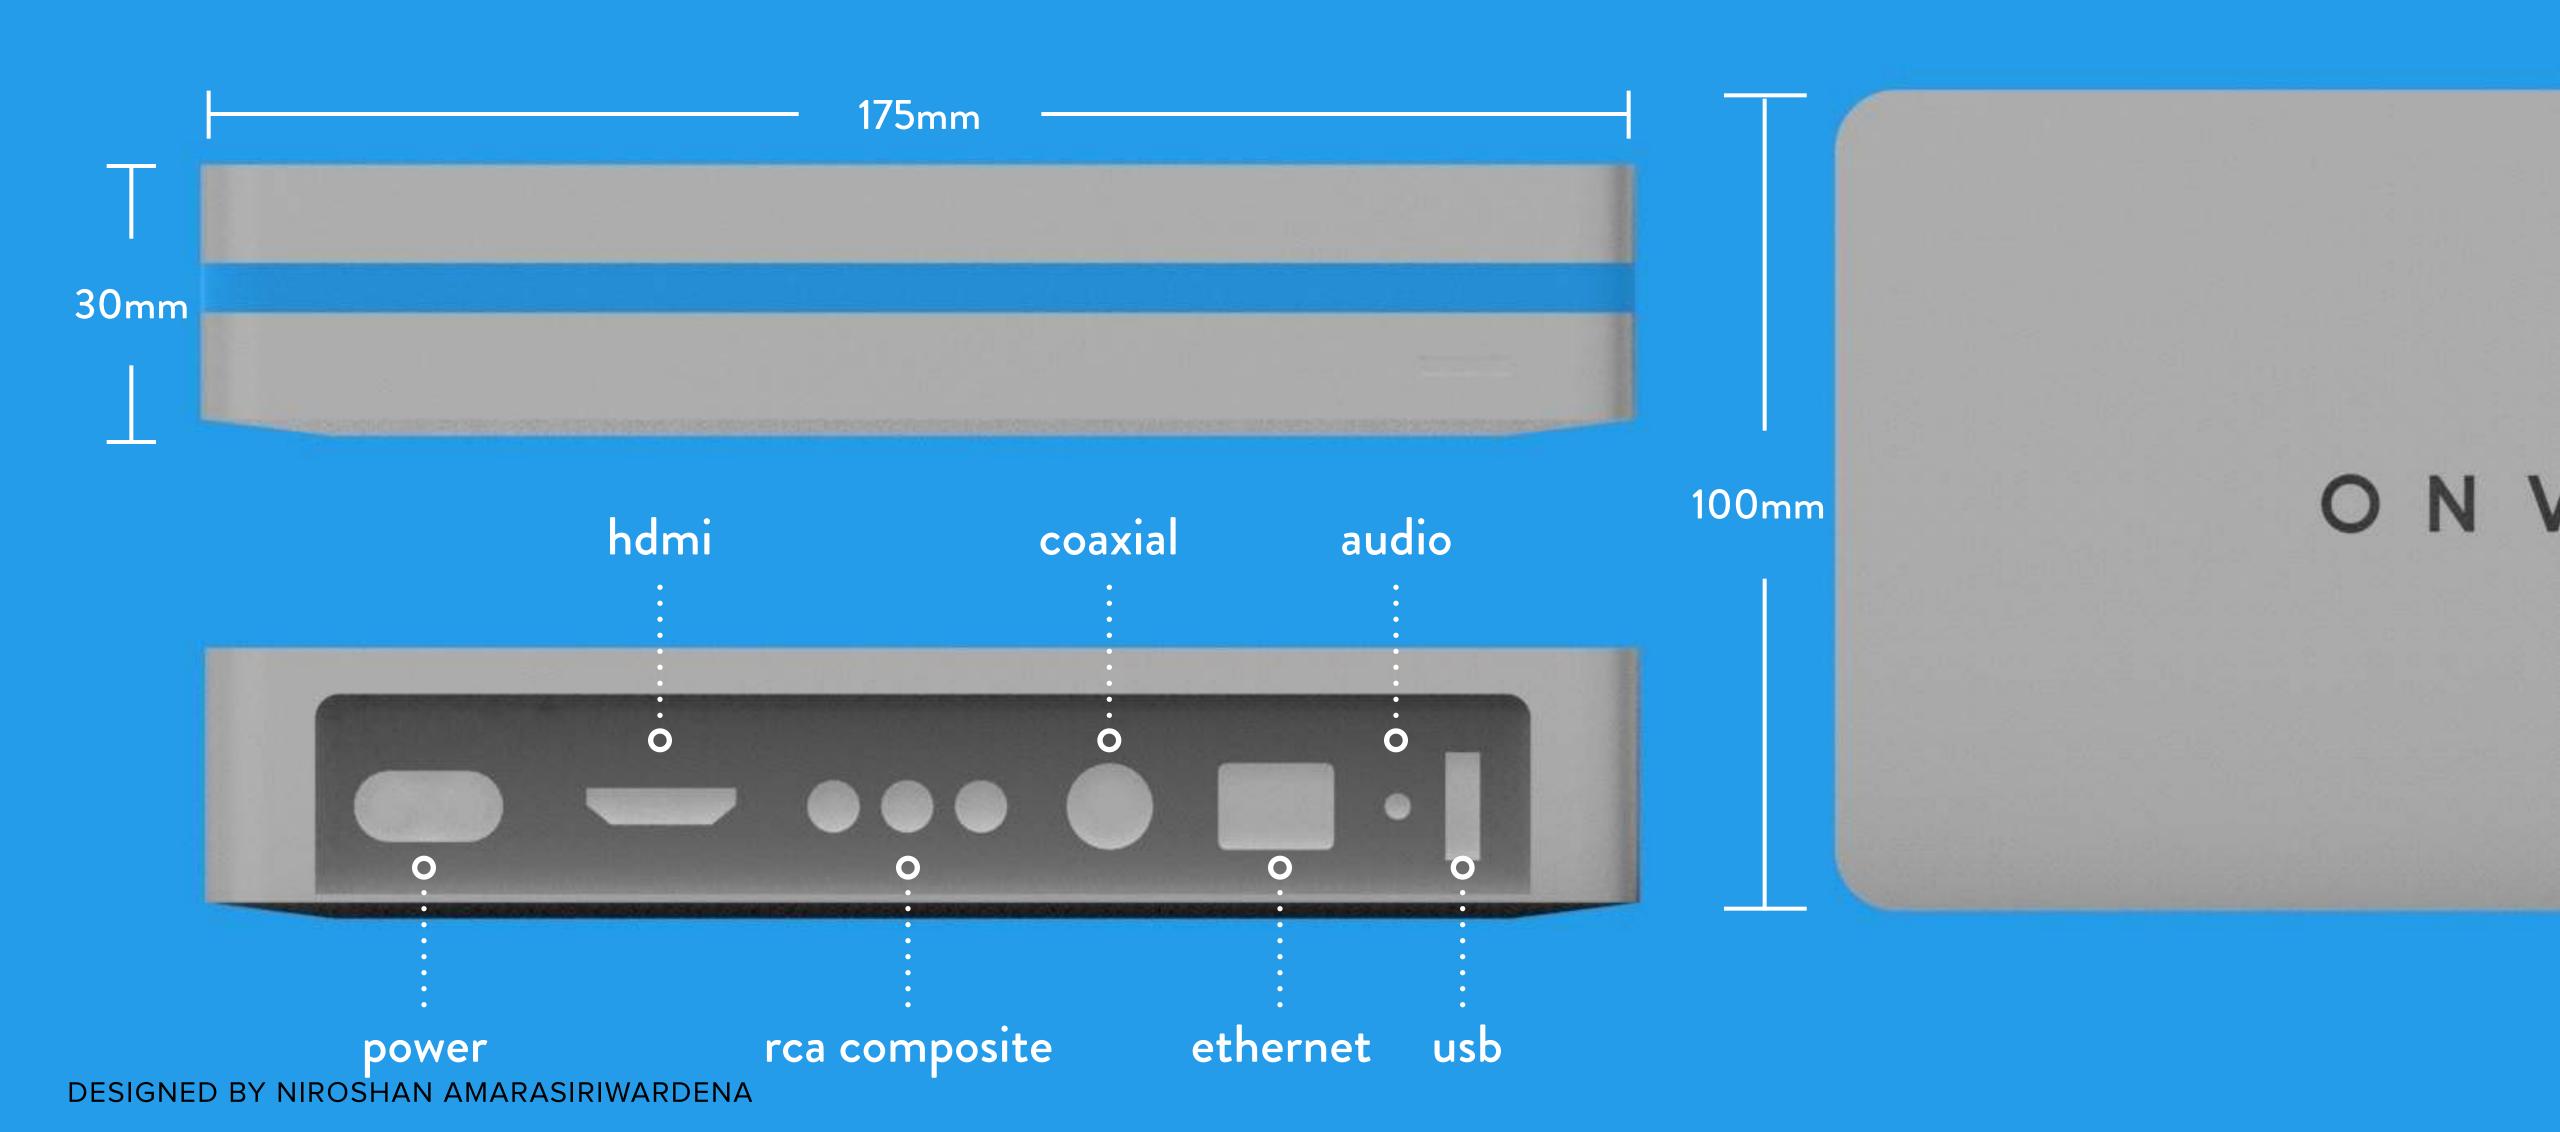

#### TECHNOLOGY

- WIFI / Ethernet
- AirPlay/DLNA
- BlueTooth
- IR remote
- USB (data/removable devices)
- HDD (2TB+)

- iPhone/Android App
- Web App
- Desktop App
- Multiple User Accounts

#### TECHNICAL SPECIFICATIONS

- Quad-Core Processor
- 4GB RAM
- WiFi/Ethernet
- BlueTooth
- 2TB HDD

- IR sensor
- USB 3.0 port
- Composite (legacy)
- HDMI
- Audio Output (3mm jack)