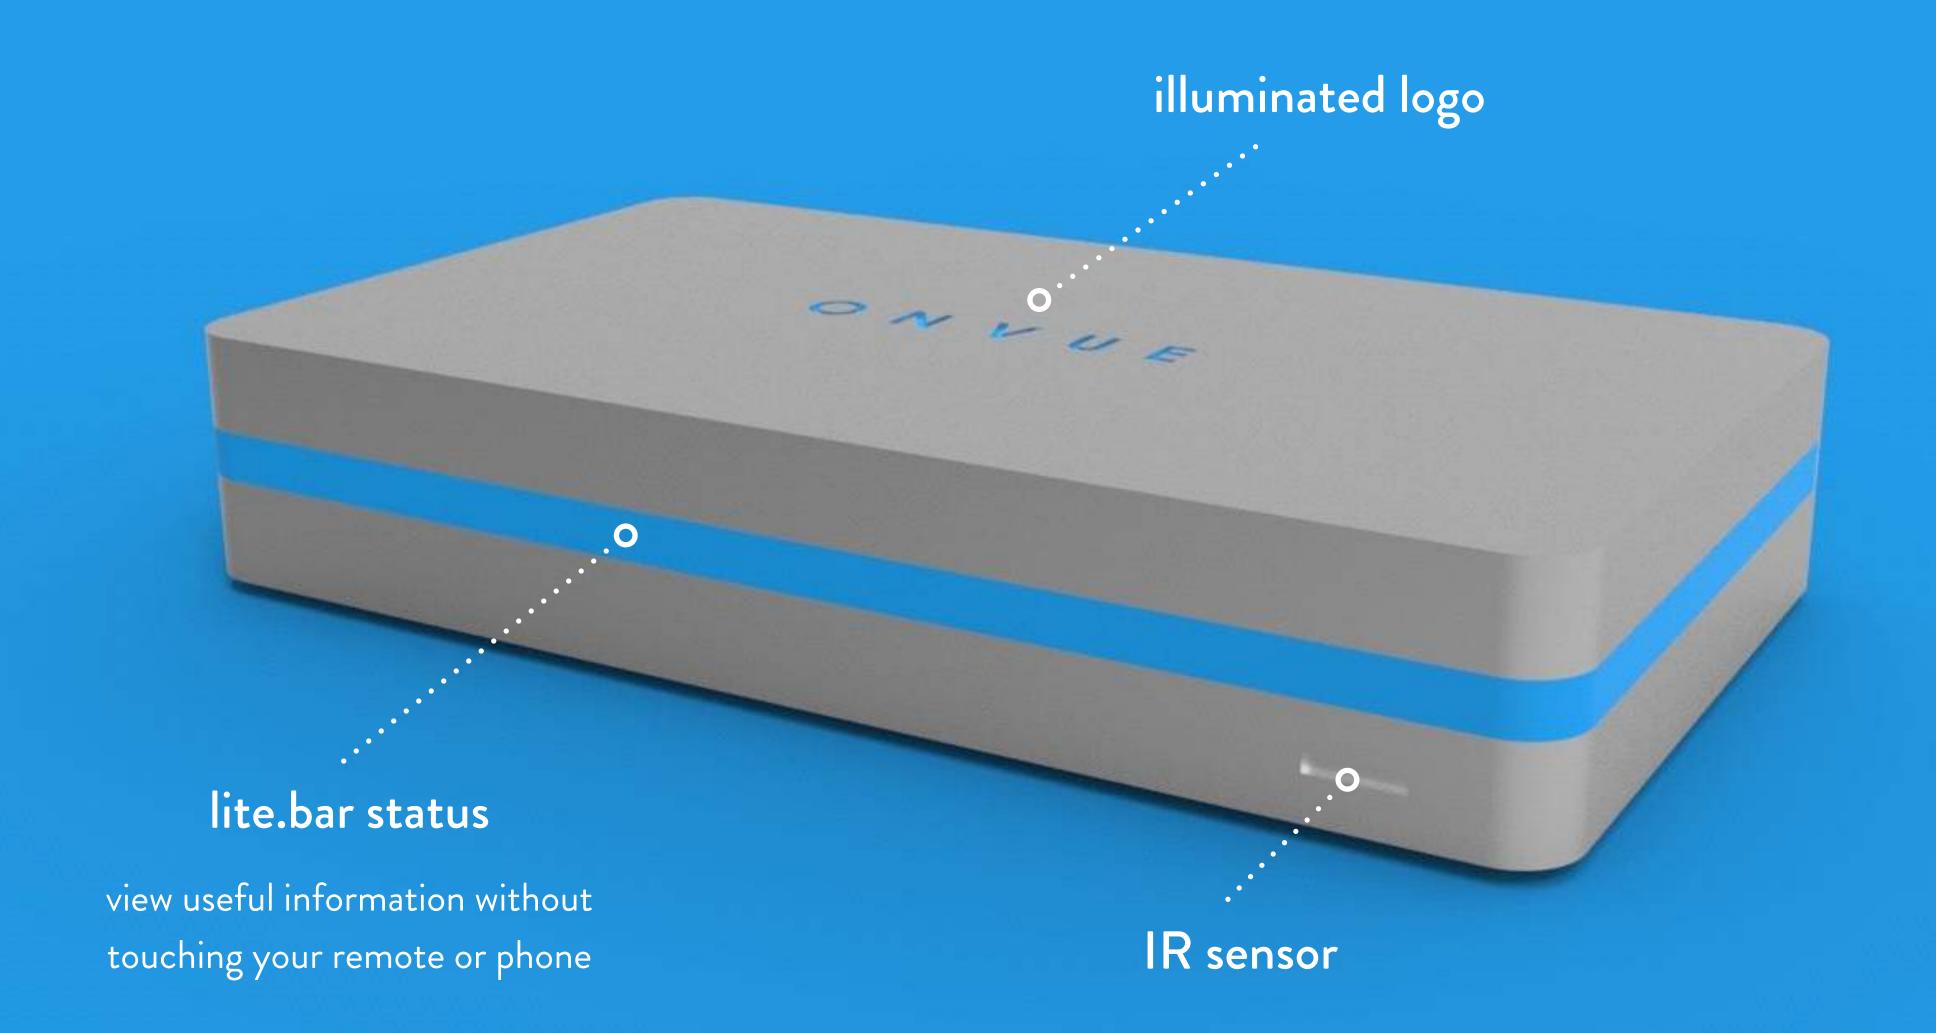

st

- \$39
- HDMI
- Streaming services
- Mobile content relay

# Amazon Fire

- . \$99
- · HDMI
- Streaming Services
- 8GB on board storage

# Slingbox

- · \$299
- HDMI
- Composite
- Livestream TV

## TiVo Roamio

- · \$199
- · HDMI
- Record TV
- Streaming services

# PROBLEMS IN MARKET

- Media device market stagnant
- Sluggish UI
- Not future-proof

- Smart TVs are dead
- No onboard storage solutions
- No all-in-one
- Content all stored on cloud

### WHAT SETS ONVUE APART

- All-in-one set-top box
- · Live encoding to match mobile needs
- Integrated environment/experience

- Live TV
- On-board storage
- Portable

"harmony between cable + streaming"

# SYSTEM DIAGRAM



DESIGNED BY NIROSHAN AMARASIRIWARDENA

## INITIAL DESIGN



ONVUE

DESIGNED BY NIROSHAN AMARASIRIWARDENA

# CAD MODEL



# CAD MODEL



# CAD MODEL





# UI / UX



Compatible across many platforms (mobile/tv/web/desktop/laptop/gaming)

# ON VUE





Get notified when your new show airs!







#### TECHNOLOGY

- WIFI / Ethernet
- AirPlay/DLNA
- BlueTooth
- IR remote
- USB (data/removable devices)
- HDD (2TB+)

- iPhone/Android App
- Web App
- Desktop App
- Multiple User Accounts

#### TECHNICAL SPECIFICATIONS

- Quad-Core Processor
- 4GB RAM
- WiFi/Ethernet
- BlueTooth
- 2TB HDD

- IR sensor
- USB 3.0 port
- Composite (legacy)
- HDMI
- Audio Output (3mm jack)

#### FEATURES

- · Play media on all devices any time
- Access content anywhere
- · Live stream your cable subscription
- · Connect and control with your mobile device
- Mobile content relay
- Bring ONVUE anywhere
- Removable on-board storage

# ON