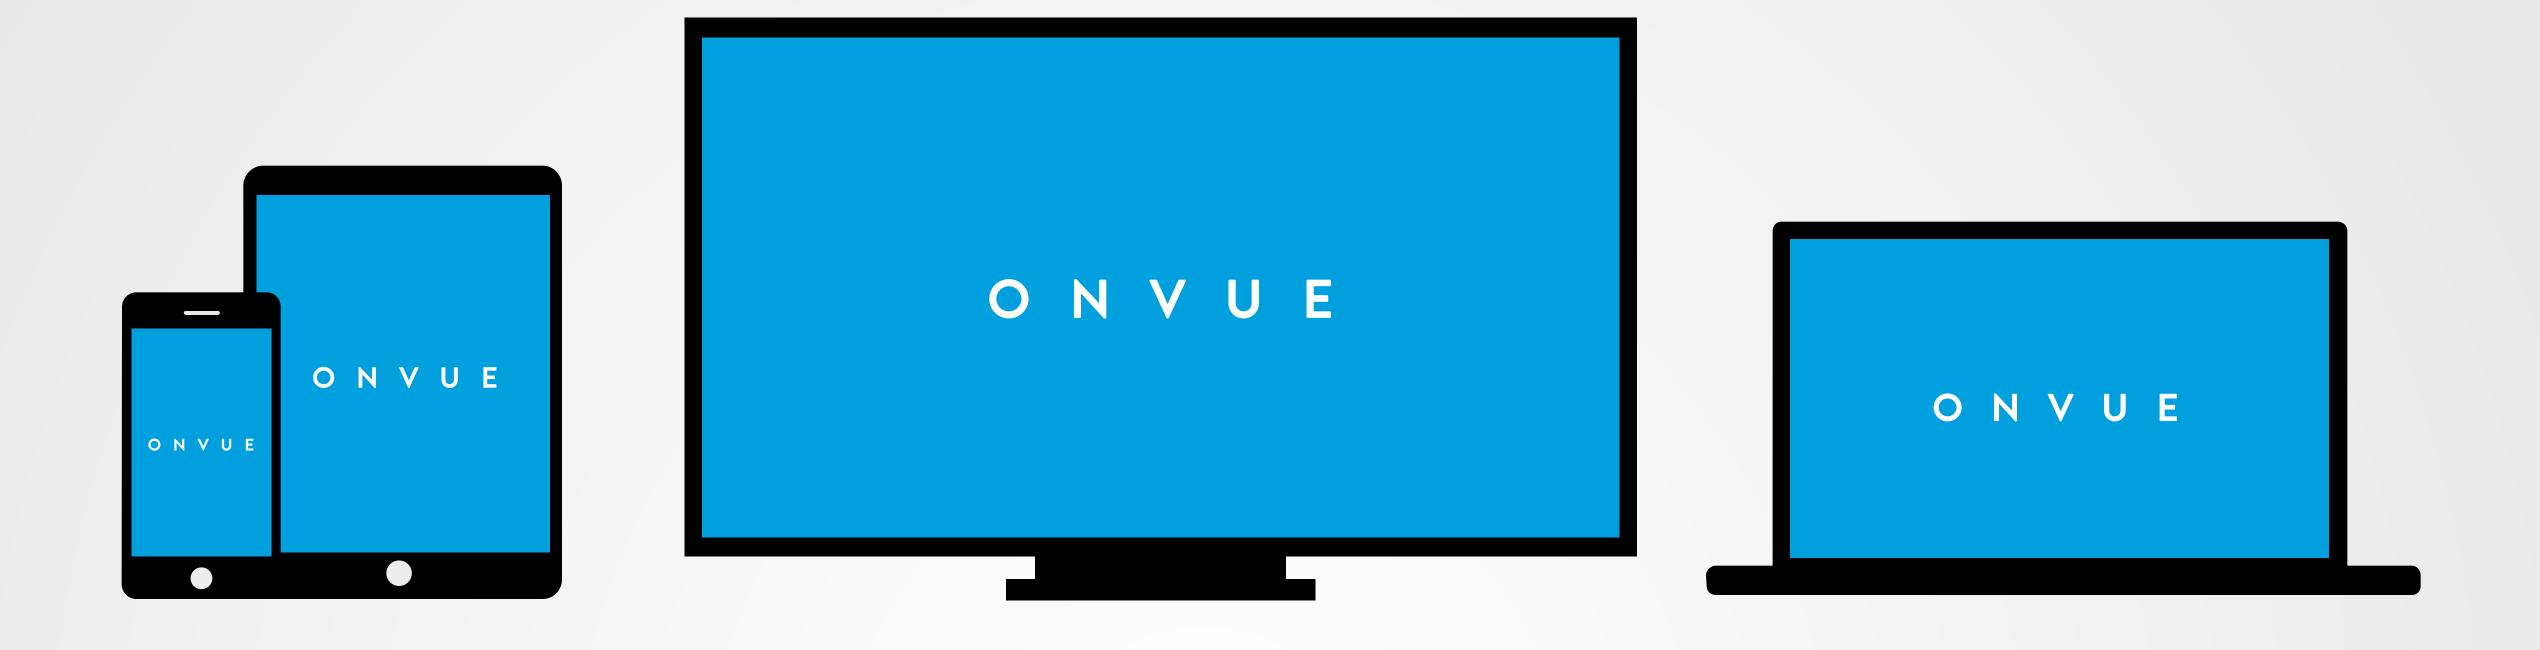

# UI / UX

Compatible across many platforms (mobile/tv/web/desktop/laptop/gaming)